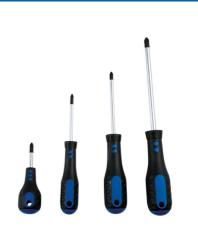

## JIS Screwdriver Set 4pc

Set of screwdrivers sized to fit Japanese Industrial Standard (JIS) screws as found on Japanese products and vehicles including Honda and Shimano. Precisely engineered cross-point head for an accurate fit, to prevent screw damage. High quality set, manufactured from satin finish chrome vanadium with hardened black tips and soft, comfort grip handles.

## **Additional Information**

- PH2 x 38mm PH1 x 75mm PH2 x 100mm long PH3 x 150mm long.
- Japanese (JIS) cross-point screwdrivers for Japanese branded products.
- · Soft grip handles.
- · Manufactured from chrome vanadium with satin finish and black tips.
- From a range of JIS tools. Please see Part Nos. 7520 (T-handle bit), 7724 (Impact bit set), 8037 (pound-thru screwdrivers).