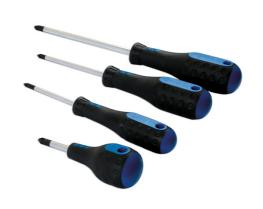

## JIS Screwdriver Set 4pc

Set of screwdrivers sized to fit Japanese Industrial Standard (JIS) screws as found on Japanese products and vehicles including Honda and Shimano. Precisely engineered cross-point head for an accurate fit, to prevent screw damage. High quality set, manufactured from satin finish chrome vanadium with hardened black tips and soft, comfort grip handles.

## **Additional Information**

- PH2 x 38mm PH1 x 75mm PH2 x 100mm long PH3 x 150mm long.
- Japanese (JIS) cross-point screwdrivers for Japanese branded products.
- · Soft grip handles.
- · Manufactured from chrome vanadium with satin finish and black tips.
- From a range of JIS tools. Please see Part Nos. 7520 (T-handle bit), 7724 (Impact bit set), 8037 (pound-thru screwdrivers).