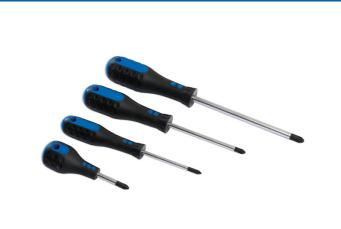

## JIS Screwdriver Set 4pc

Set of screwdrivers sized to fit Japanese Industrial Standard (JIS) screws as found on Japanese products and vehicles including Honda and Shimano. Precisely engineered cross-point head for an accurate fit, to prevent screw damage. High quality set, manufactured from satin finish chrome vanadium with hardened black tips and soft, comfort grip handles.

## **Additional Information**

- PH2 x 38mm PH1 x 75mm PH2 x 100mm long PH3 x 150mm long.
- Japanese (JIS) cross-point screwdrivers for Japanese branded products.
- · Soft grip handles.
- · Manufactured from chrome vanadium with satin finish and black tips.
- From a range of JIS tools. Please see Part Nos. 7520 (T-handle bit), 7724 (Impact bit set), 8037 (pound-thru screwdrivers).